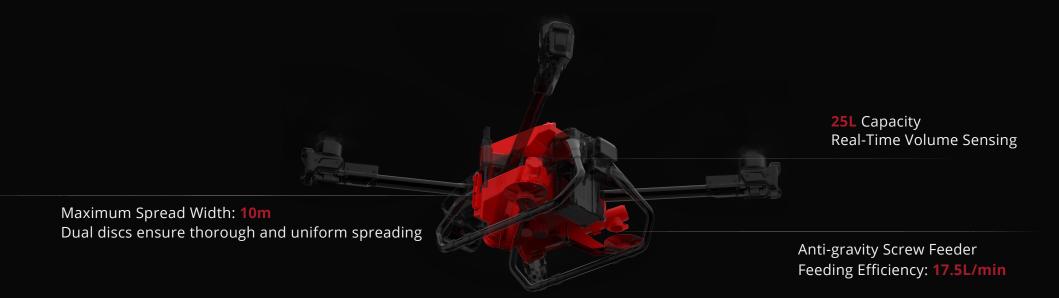

### Brand-New RevoCast<sup>™</sup>

Intelligent Centrifugal Spreading System

# Brand-New RevoCast<sup>™</sup>

#### 25 L

Large Capacity Smart Granule Container

8m - 10m Dual Spreading Discs Spread Width

2.4 ton/h Maximum Feeding Efficiency (Urea)

1.6 ton/h