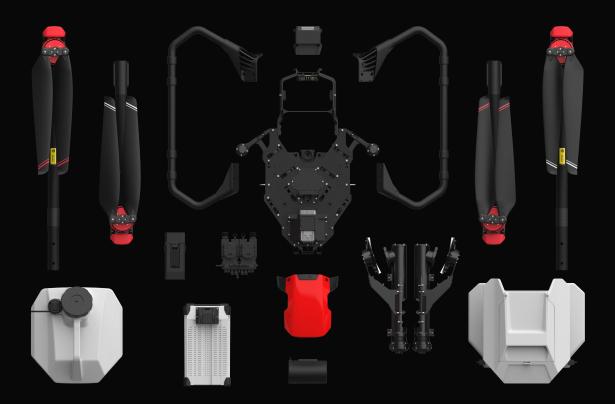

# Modular Design

Aluminum Alloy + Carbon Reinforced Polymer A Blend of Delicacy and Force Convenient Maintenance