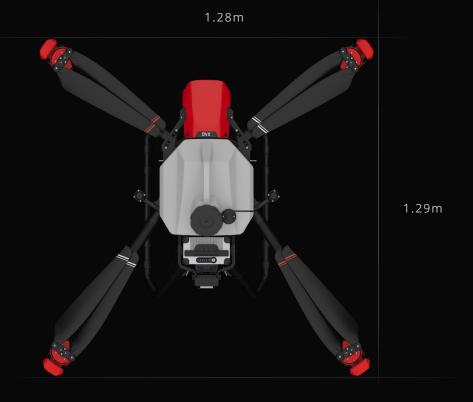

# Compact Fuselage Easy Transportation

Easily fits into a minivan with folded blades Easily handled by one person

# Improved Antenna Placement Easier Maintenance

Stable RTK positioning performance Convenient assembly