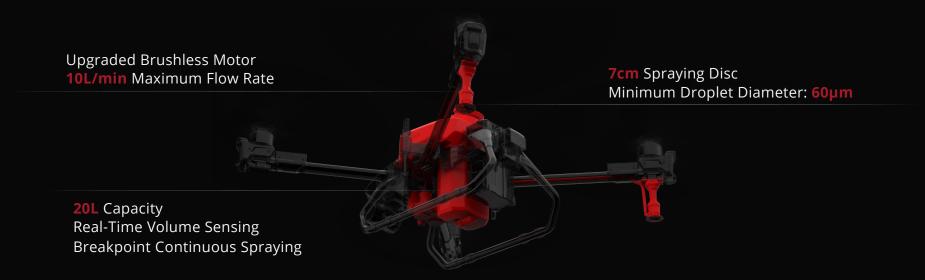

## Brand-New RevoSpray<sup>™</sup>

Intelligent Centrifugal Spraying System

# Brand-New RevoSpray<sup>™</sup>

4m - 6m Effective Spray Width

#### 60 - 400 µm

High-speed centrifugal atomization, dynamic adjustment of droplet size