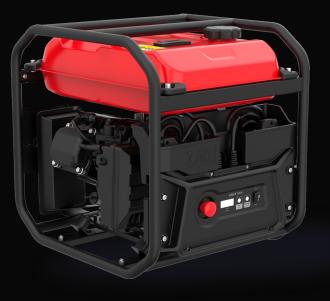

## **Power System** GC4000+ Auto SuperCharge Station

#### Max. 25 batteries

can be fully charged with a 15L full tank of petrol

Up to 1000 hours Longer service life

#### 0.6L/KWh

Variable frequency generator with ultra-low fuel consumption

#### LCD monitor

Quick access to operating status and maintenance reminder