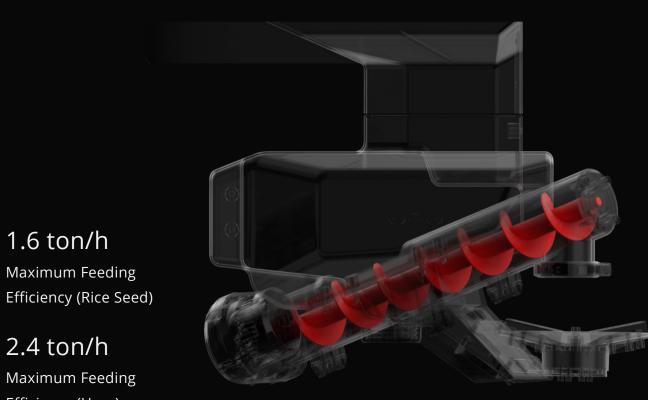

#### 25 L

Large Capacity Smart Granule Container

8m - 10m Dual Spreading Discs Spread Width

2.4 ton/h Maximum Feeding Efficiency (Urea)

1.6 ton/h