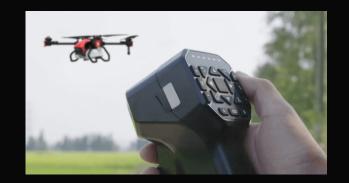

# Quick Start with Three Operation Modes

Standard Mode

Customized Mode

Remote Mode