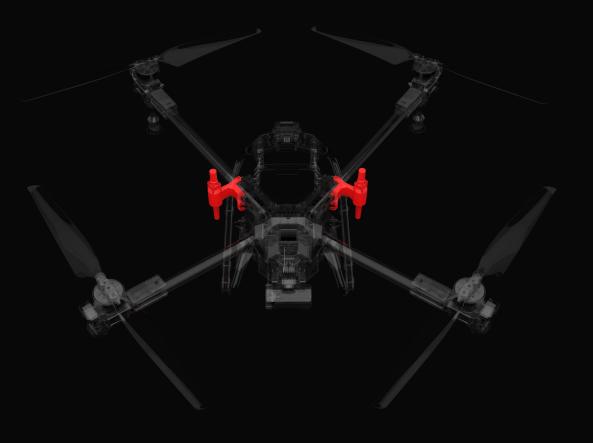

#### Highly Modular

Flight control, communications and dual-antenna RTK Three-in-one, small in size

Front Dynamic radar: A built-in MIMO 4D imaging radar oscillates frequently to detect obstacles within 40m.