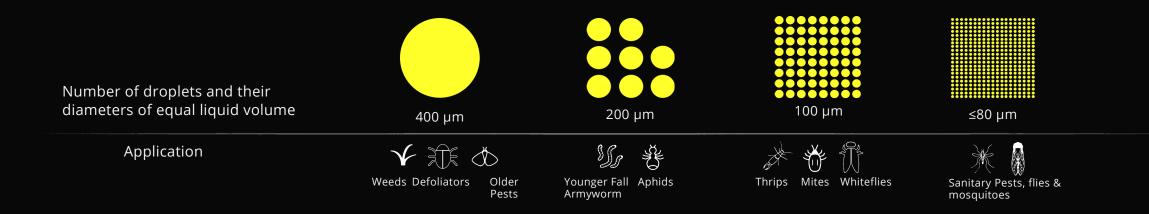

0°<br>Vertical ±45° | 1.5-40 meter            |
| Downward Terrain<br>Module | ±25°                             | 0.5-100 meter           |



## **Optimized and Stable Powertrain**

Highly Efficient & Energy-Saving

Improved Propellers Enhance Flight Stability

#### Upgraded Brushless Motor

Better Performance, Greater Tension High-Performance Motors



16 Mins 10 Mins No-load hovering Operation

#### FOC Control ESCs

Precise Control, Quick Response Rapid heat dissipation in flight



## Brand-New RevoSpray<sup>™</sup>

Intelligent Centrifugal Spraying System





# Brand-New RevoSpray<sup>™</sup>

4m - 6m Effective Spray Width

#### 60 - 400 µm

High-speed centrifugal atomization, dynamic adjustment of droplet size



## **Droplet Diameter**

A Key Factor Affecting Spraying Efficiency





### Brand-New RevoCast<sup>™</sup>

Intelligent Centrifugal Spreading System







# Brand-New RevoCast<sup>™</sup>

# AUTOSPRAY SYSTEMS

#### 25 L

Large Capacity Smart Granule Container

8m - 10m Dual Spreading Discs Spread Width

2.4 ton/h Maximum Feeding Efficiency (Urea)

1.6 ton/h

# Quick Start with Three Operation Modes



Standard Mode



Customized Mode



Remote Mode



## **Power System B13960S Smart Battery**

#### 960 Wh capacity

12% larger than its predecessor

#### 11 minutes

Fully charged with water cooled charging tank at a 5C rate



#### 200A allowable ampacity

New patent connection design

#### New heat-resistant material

A built-in temperature sensor



## **Power System** GC4000+ Auto SuperCharge Station

#### Max. 25 batteries

can be fully charged with a 1