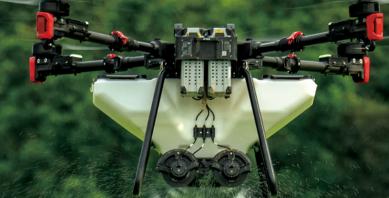

# Automatic or Manual? Both are Easy to Use!

XAG ARC3 Pro Remote Controller Compact and Durable, With Ultra-long Battery Life Advanced auxiliary mode Change route with one-tap to turn Operates without 4G

#### XAG One App

#### One Smartphone for Autonomous Farmwork

Wang's P100 Pro

140

1. XAG RC Networking Mode is applicable to ACS2 Handheld Control Stick and ARC3 Pro Remote Controller. Positioning accuracy might be affected while working without internet. Please pay attention to surroundings during drone operation, and take control to avoid accident if positional deviation occurred.