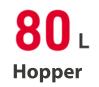

# Seed and Fertilise with Ease and Speed

Container Capacity **80**L

Spread Width **3-7**m Max. Discharge Rate **150**kg/min

Granule Size Range **1-6**mm Max. Flight Speed 13.8<sub>m/s</sub>

## Adjust Droplet Size & Flow Rate Independently

Tank Capacity 50L

Spray Width 5-10<sub>m</sub> Max. Flow Rate 50<sub>L/min</sub>

Droplet Size Range 60-400<sub>microns</sub>

More Durable Peristaltic Pump **3**<sub>x higher</sub> WY TR